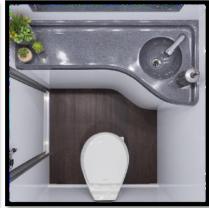

## **Features:**

- 15'4 x 8' x 10' 6
- Two Private Restrooms
- Solar Powered
- Self-Contained
- 280 Average Uses
- 150 Gallon Waste Tank
- 90 Gallon Fresh Water Tank
- Interior & exterior Lighting
- Flushing Toilets
- Air Conditioning & Heating
- Dual Paper Rolls & Sanitary Seat Covers
- Soap & Paper Towels
- Beveled Counters
- Beveled Glass Mirrors
- Linoleum Planked Composite Floors