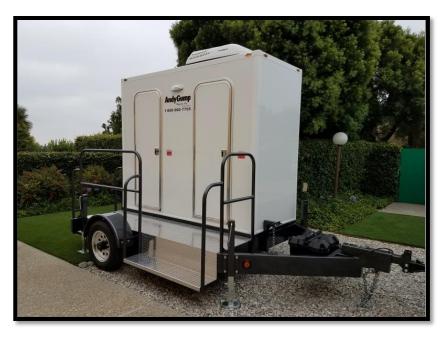

# **2 STATION MAJESTIC TRAILER**

## 2 Station Restroom Trailer

## **Features:**

- 15'4 x 8' x 10' 6
- Two Private Restrooms
- Solar Powered
- Self-Contained
- 280 Average Uses
- 150 Gallon Waste Tank
- 90 Gallon Fresh Water Tank
- Interior & exterior Lighting
- Flushing Toilets
- Air Conditioning & Heating
- Dual Paper Rolls & Sanitary Seat Covers
- Soap & Paper Towels
- Beveled Counters
- Beveled Glass Mirrors
- Linoleum Planked Composite Floors

### Requirements:

- Power (110-Volt/30Amp, Non GFI Protected) For Air Conditioning & Heating
- Unit requires 3ft clearance opposite of entrance.