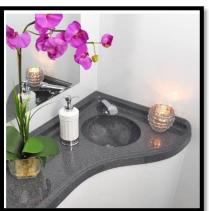

## **Features:**

- 15'4 x 8' x 10' 6
- Two Private Restrooms
- Solar Powered
- Self-Contained
- 280 Average Uses
- 150 Gallon Waste Tank
- 90 Gallon Fresh Water Tank
- Interior & exterior Lighting
- Flushing Toilets
- Air Conditioning & Heating
- Dual Paper Rolls & Sanitary Seat Covers
- Soap & Paper Towels
- Beveled Counters
- Beveled Glass Mirrors
- Linoleum Planked Composite Floors