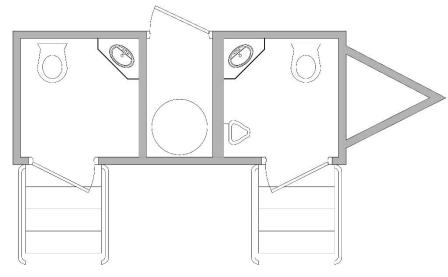

# 2 Station Luxury Restroom Trailer

#### Men's:

- One Private Restroom
- One Porcelain Urinal
- One Sink

#### Women's:

- One Private Restroom
- One Sink