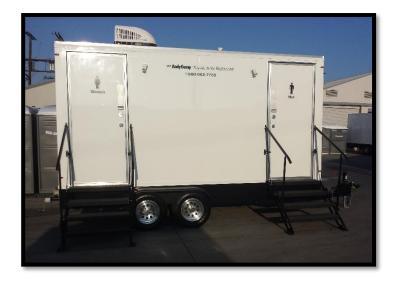

# 2 Station Luxury Restroom Trailer

#### Men's:

- One Private Restroom
- One Porcelain Urinal
- One Sink

#### Women's:

- One Private Restroom
- One Sink

### **Features:**

- 1,100 Average Uses
- 550 Gallon Waste Tank
- Interior & Exterior Lighting
- Hot & Cold Water
- Flushing Toilets
- Air Conditioning & Heating
- Dual Toilet Paper Rolls & Sanitary Seat Covers
- Soap and Paper Towels
- Sound Entertainment System
- Ebony Trim & Red and Cream Interior
- Beveled Glass Mirrors