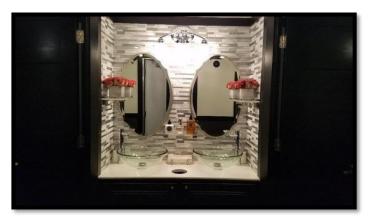

### **Features:**

- 700 Average Uses
- 1,125 Gallon Waste Tank
- Interior & Exterior Lighting
- Flushing Toilets
- Exhaust Fans
- Air Conditioning & Heating
- Single Roll Toilet Paper Dispenser & Sanitary Seat Covers
- Glass Soap Dispenser & Paper Towels with Tray
- Sound Entertainment System
- Ebony Wood Trim
- Faux Tile Back Splash
- Glass Round Pedestal Sinks & Chrome Automated Faucets
- Decorative Glass Shelves
- Designer Glass Mirrors
- Crystal Chandelier & Recessed Lighting
- Ebony Wood Solid Doors
- Custom Flooring