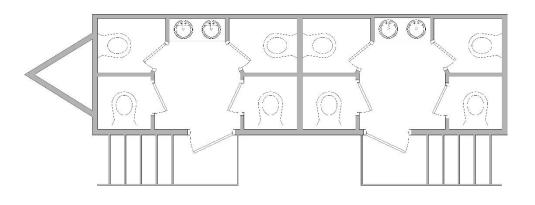

# 8 Station Luxury Restroom Trailer

## Men's:

- Four Private Restrooms
- Two Sinks

#### Women's:

- Four Private Restrooms
- Two Sinks