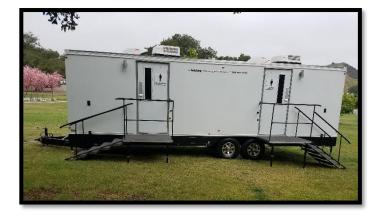

# 33+ PLATINUM LIMITED SUITE ALL STALL

# 8 Station Luxury Restroom Trailer

## **Requirements:**

- Water (Standard Garden Hose Connection)
- Water pressure must be a minimum of 45 pounds.
- Power (Three separate 110-Volt/30Amp, Non GFI Protected)
- 30 Amp Cord Ends are a NEMA TT-30P Configuration
- Unit requires 3ft clearance opposite of entrance.