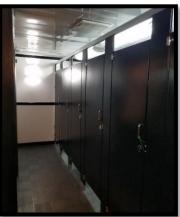

### Men's:

## Women's:

- Seven Private Stalls

- Three Sinks

- Three Private Stalls
- Three Porcelain Urinals
- Two Sinks