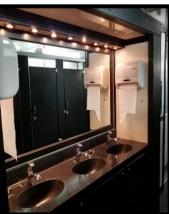

## Women's:

- Seven Private Stalls

- Three Sinks

- Three Private Stalls
- Three Porcelain Urinals
- Two Sinks

## Features:

- 2,500 Average Uses
- 1,250 Gallon Waste Tank
- Interior & Exterior Lighting
- Flushing Toilets
- Skylights
- Air Conditioning & Heating
- Dual Toilet Paper Rolls and Sanitary Seat Covers
- Soap and Paper Towels
- Sound Entertainment System
- Graphite Speckled Steel Partitions
- Framed Mirror