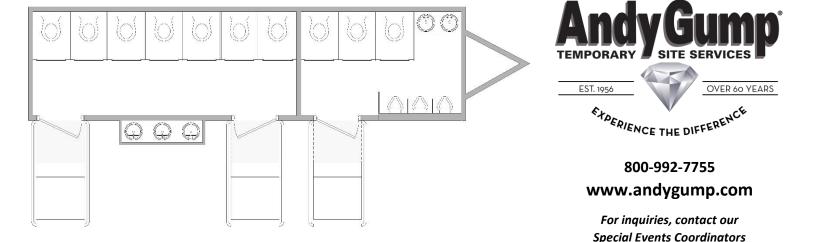

# 13 Station Luxury Restroom Trailer

### Men's:

## Women's:

- Seven Private Stalls

- Three Sinks

- Three Private Stalls
- Three Porcelain Urinals
- Two Sinks