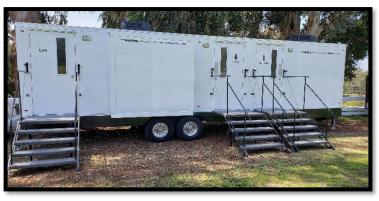

ge Uses
- 1,250 Gallon Waste Tank
- Interior & Exterior Lighting
- Flushing Toilets
- Skylights
- Air Conditioning & Heating
- Dual Toilet Paper Rolls and Sanitary Seat Covers
- Soap and Paper Towels
- Sound Entertainment System
- Graphite Speckled Steel Partitions
- Framed Mirror

#### **Requirements:**

- Water (Standard Garden Hose Connection)
- Water pressure must be a minimum of 45 pounds.
- Power (Three separate 110-Volt/30Amp, Non GFI Protected)
- 30 Amp Cord Ends are a NEMA TT-30P Configuration
- Unit requires 3ft clearance opposite of entrance.

#### Disclaimer:

- Customer is responsible for supplying utilities to trailer upon delivery.
- Some orders may require site visits.
- 30Amp for optimal use 20Amp min to be operational.
- Interior décor varies with each restroom trailer.