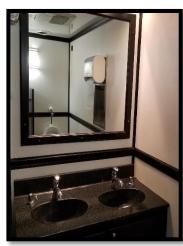

## Women's:

- Seven Private Stalls

- Three Sinks

- Three Private Stalls
- Three Porcelain Urinals
- Two Sinks

## Features:

- 2,500 Average Uses
- 1,250 Gallon Waste Tank
- Interior & Exterior Lighting
- Flushing Toilets
- Skylights
- Air Conditioning & Heating
- Dual Toilet Paper Rolls and Sanitary Seat Covers
- Soap and Paper Towels
- Sound Entertainment System
- Graphite Speckled Steel Partitions
- Framed Mirror