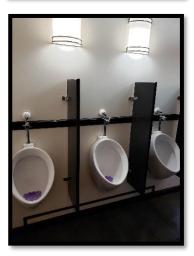

- 1,250 Gallon Waste Tank
- Interior & Exterior Lighting
- Flushing Toilets
- Skylights
- Air Conditioning & Heating
- Dual Toilet Paper Rolls and Sanitary Seat Covers
- Soap and Paper Towels
- Sound Entertainment System
- Graphite Speckled Steel Partitions
- Framed Mirror

#### **Requirements:**

- Water (Standard Garden Hose Connection)
- Water pressure must be a minimum of 45 pounds.
- Power (Three separate 110-Volt/30Amp, Non GFI Protected)
- 30 Amp Cord Ends are a NEMA TT-30P Configuration
- Unit requires 3ft clearance opposite of entrance.

#### Disclaimer:

- Customer is responsible for supplying utilities to trailer upon delivery.
- Some orders may require site visits.
- 30Amp for optimal use 20Amp min to be operational.
- Interior décor varies with each restroom trailer.