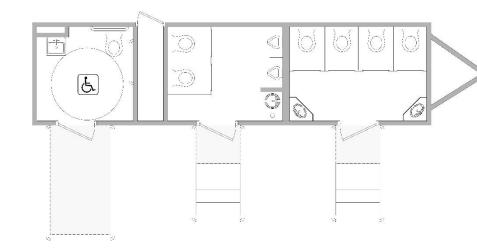

# 37+ ROYALE EXECUTIVE ADA

8 Station + 1 Private ADA Restroom Luxury Trailer

### Men's:

- Two Private Stalls
- Two Porcelain Urinals
- One Sink

#### ADA:

- One Private Restroom
- One Sink
- 360° Turning Radius
- Wheelchair Ramp
- Baby Changing Station

- Four Private Stalls
- Two Sinks

800-992-7755 www.andygump.com

For inquiries, contact our Special Events Coordinators