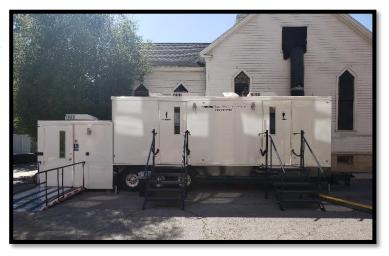

Average Uses
- 925 Gallon Waste Tank
- Interior & Exterior Lighting
- Flushing Toilets
- Air Conditioning & Heating
- Double Roll Toilet Paper Dispenser & Sanitary Seat Covers
- Soap & Paper Towels
- Sound Entertainment System
- Framed Glass Mirrors

## **Requirements:**

- Water (Standard Garden Hose Connection)
- Water pressure must be a minimum of 45 pounds.
- Power (Five separate 110-Volt/30Amp, Non GFI Protected)
- 30 Amp Cord Ends are a NEMA TT-30P Configuration
- Unit requires 3ft clearance opposite of entrance.

## Disclaimer:

- Customer is responsible for supplying utilities to trailer upon delivery.
- Some orders may require site visits.
- 30Amp for optimal use 20Amp min to be operational.
- Interior décor varies with each restroom trailer.



- Four Private Stalls
- Two Sinks















800-992-7755 www.andygump.com

For inquiries, contact our Special Events Coordinators