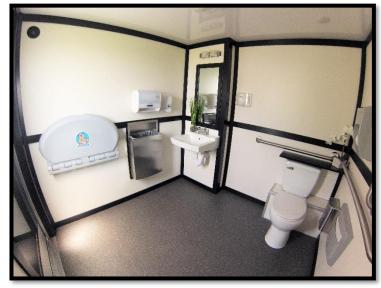

#### ADA:

- One Private Restroom
- One Sink
- 360° Turning Radius
- Wheelchair Ramp
- Baby Changing Station

#### **Features:**

- 1,850 Average Uses
- 925 Gallon Waste Tank
- Interior & Exterior Lighting
- Flushing Toilets
- Air Conditioning & Heating
- Double Roll Toilet Paper Dispenser & Sanitary Seat Covers
- Soap & Paper Towels
- Sound Entertainment System
- Framed Glass Mirrors