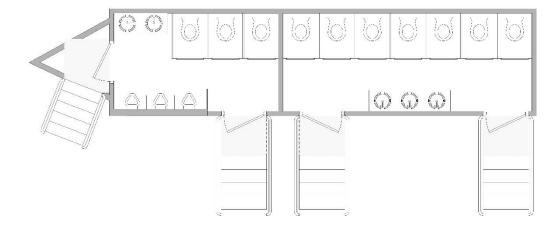

#### Men's:

- Two Private Stalls
- Three Porcelain Urinals
- Two Sinks

#### Women's:

- Seven Private Stalls
- Three Sinks