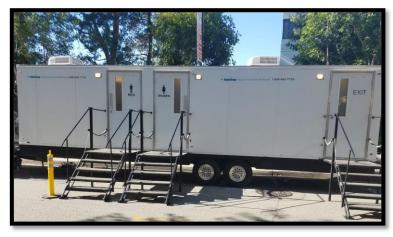

### **40+ ROYALE EXECUTIVE**

# 13 Station Luxury Restroom Trailer

#### Features:

- 2,550 Average Uses
- 1,275 Gallon Waste Tank
- Interior & Exterior Lighting
- Flushing Toilets
- Skylights
- Air Conditioning & Heating
- Dual Toilet Paper Rolls & Sanitary Seat Covers
- Soap & Paper Towels
- Sound Entertainment System

## Requirements:

- Water (Standard Garden Hose Connection)
- Water pressure must be a minimum of 45 pounds.
- Power (Three separate 110-Volt/30Amp, Non GFI Protected)
- 30 Amp Cord Ends are a NEMA TT-30P Configuration
- Unit requires 3ft clearance opposite of entrance.