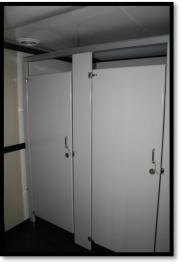

#### Men's:

- Two Private Stalls
- Three Porcelain Urinals
- Two Sinks

#### Women's:

- Seven Private Stalls
- Three Sinks