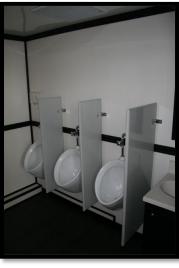

even Private Stalls
- Three Sinks

#### Features:

- 2,550 Average Uses
- 1,275 Gallon Waste Tank
- Interior & Exterior Lighting
- Flushing Toilets
- Skylights
- Air Conditioning & Heating
- Dual Toilet Paper Rolls & Sanitary Seat Covers
- Soap & Paper Towels
- Sound Entertainment System

## Requirements:

- Water (Standard Garden Hose Connection)
- Water pressure must be a minimum of 45 pounds.
- Power (Three separate 110-Volt/30Amp, Non GFI Protected)
- 30 Amp Cord Ends are a NEMA TT-30P Configuration
- Unit requires 3ft clearance opposite of entrance.

#### Disclaimer:

- Customer is responsible for supplying utilities to trailer upon delivery.
- Some orders may require site visits.
- 30Amp for optimal use 20Amp min to be operational.
- Interior décor varies with restroom trailer.











800-992-7755 www.andygump.com

For inquiries, contact our Special Events Coordinators