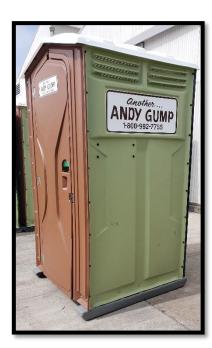

## Single Porta Potty Restroom

## Features:

- 4' x 4' x 8'
- One Private Restroom
- Urinal
- 1 Restroom Per 10 Employees Based on an Average Work Week
- 60 Gallon Waste Tank
- Hand Sanitizer Dispenser
- Dual Paper Rolls and Sanitary Seat Covers