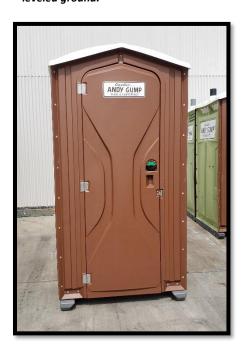

## Single Porta Potty Restroom

## Features:

- 4' x 4' x 8'
- One Private Restroom
- Urinal
- 1 Restroom Per 10 Employees Based on an Average Work Week
- 60 Gallon Waste Tank
- Hand Sanitizer Dispenser
- Dual Paper Rolls and Sanitary Seat Covers