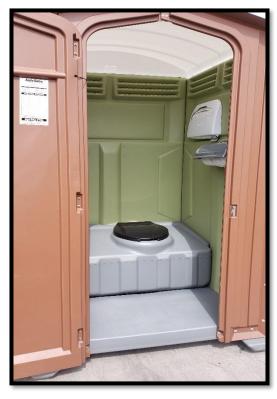

## Features:

- 4' x 4' x 8'
- One Private Restroom
- Urinal
- 1 Restroom Per 10 Employees Based on an Average Work Week
- 60 Gallon Waste Tank
- Hand Sanitizer Dispenser
- Dual Paper Rolls and Sanitary Seat Covers